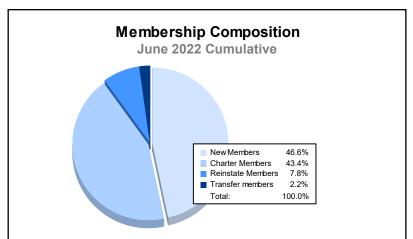

District 322 A

As of June 2022 Cumulative

| Year      | New<br>Clubs | Dropped<br>Clubs | Gain/<br>Loss<br>Clubs | New<br>Members | Charter<br>Members | Reinstate<br>Members | Transfer<br>Members | Total<br>Member<br>Added | Total<br>Members<br>Dropped | Gain/<br>Loss<br>Members |
|-----------|--------------|------------------|------------------------|----------------|--------------------|----------------------|---------------------|--------------------------|-----------------------------|--------------------------|
| 2017-2018 | 12           | 1                | 11                     | 622            | 315                | 71                   | 4                   | 1,012                    | 366                         | 646                      |
| 2018-2019 | 9            | 6                | 3                      | 831            | 241                | 55                   | 8                   | 1,135                    | 571                         | 564                      |
| 2019-2020 | 2            | 15               | -13                    | 102            | 58                 | 39                   | 10                  | 209                      | 1,323                       | -1,114                   |
| 2020-2021 | 15           | 1                | 14                     | 539            | 474                | 115                  | 5                   | 1,133                    | 588                         | 545                      |
| 2021-2022 | 14           | 13               | 1                      | 405            | 377                | 68                   | 19                  | 869                      | 1,004                       | -135                     |
| Average   | 10           | 7                | 3                      | 500            | 293                | 70                   | 9                   | 872                      | 770                         | 101                      |