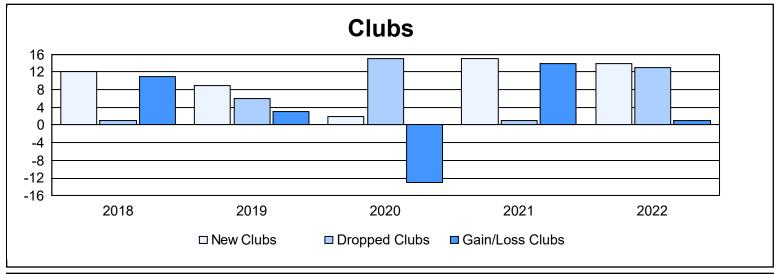

District 322 A

As of June 2022 Cumulative

| Year      | New<br>Clubs | Dropped<br>Clubs | Gain/<br>Loss<br>Clubs | New<br>Members | Charter<br>Members | Reinstate<br>Members | Transfer<br>Members | Total<br>Member<br>Added | Total<br>Members<br>Dropped | Gain/<br>Loss<br>Members |
|-----------|--------------|------------------|------------------------|----------------|--------------------|----------------------|---------------------|--------------------------|-----------------------------|--------------------------|
| 2017-2018 | 12           | 1                | 11                     | 622            | 315                | 71                   | 4                   | 1,012                    | 366                         | 646                      |
| 2018-2019 | 9            | 6                | 3                      | 831            | 241                | 55                   | 8                   | 1,135                    | 571                         | 564                      |
| 2019-2020 | 2            | 15               | -13                    | 102            | 58                 | 39                   | 10                  | 209                      | 1,323                       | -1,114                   |
| 2020-2021 | 15           | 1                | 14                     | 539            | 474                | 115                  | 5                   | 1,133                    | 588                         | 545                      |
| 2021-2022 | 14           | 13               | 1                      | 405            | 377                | 68                   | 19                  | 869                      | 1,004                       | -135                     |
| Average   | 10           | 7                | 3                      | 500            | 293                | 70                   | 9                   | 872                      | 770                         | 101                      |